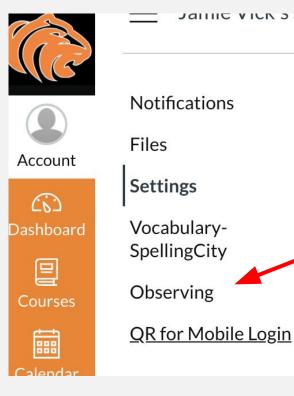

### **Multiple Pairing Codes**

If you have multiple students in the district you will do the following to add the others to your Canvas parent account. Go to your Observing under the Account button.

You will then put in the other pairing codes you have gotten from the student's Canvas

#### Observing

**Student Pairing Code** 