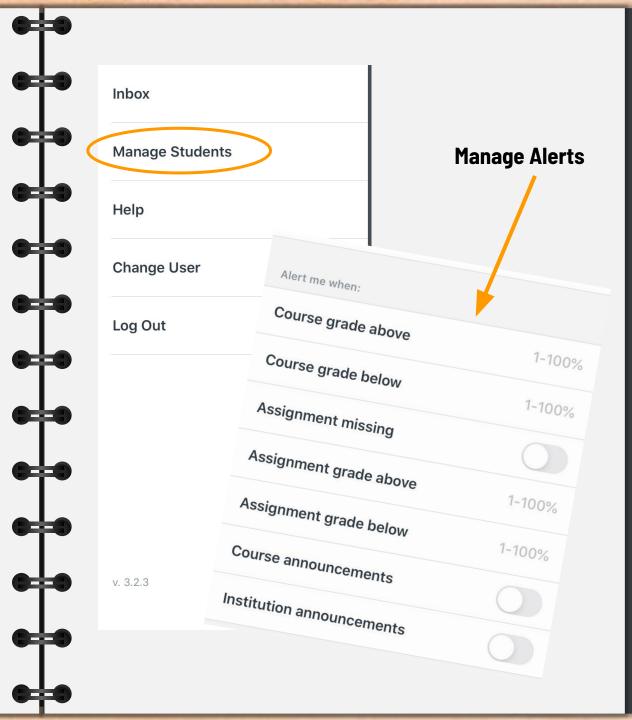

### Set Alerts!

Be in the KNOW!

Manage Alerts for your linked children including:

- ★ Course grades
- ★ Missing Assignments
- ★ Assignment Grades
- ★ Announcements

Go to "Manage Students"> select student> adjust alerts