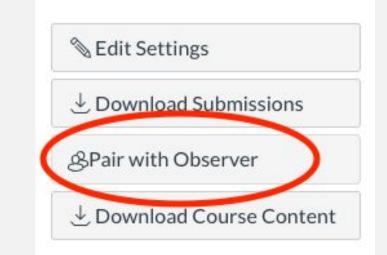

## You need a <u>PAIRING</u> code

- Your child(ren) can generate a code through their Canvas (web version)
- They need to log into their Canvas account and go into their settings

On the right hand side of the screen you will select the "Pair with Observer" option.