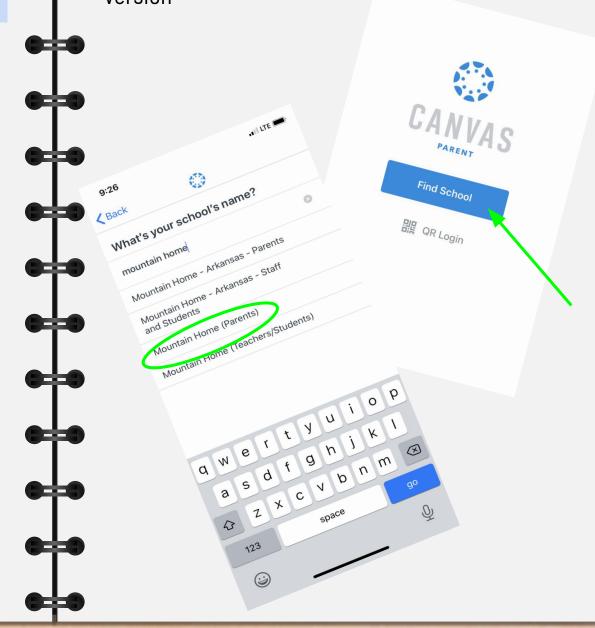

### **Canvas Parent App**

Download the "Canvas Parent" App and have access to your student's progress at your finger tips!

The Canvas App is available on Android and iOS devices

The app use the same login information as the web version