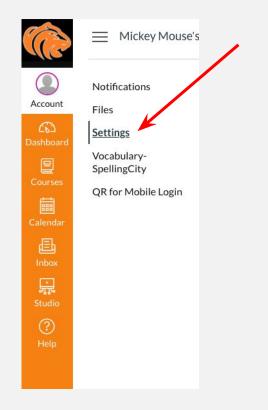

## You need a <u>PAIRING</u> code

- Your child(ren) can generate a code through their Canvas (web version)
- They need to log into their Canvas account and go into their settings

On the right hand side of the screen you will select the "Pair with Observer" option.