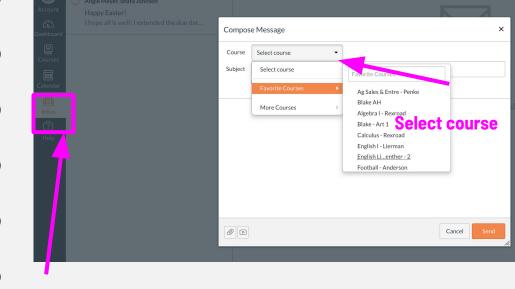

#### Message A Teacher

The Canvas inbox allows you to communicate with teachers