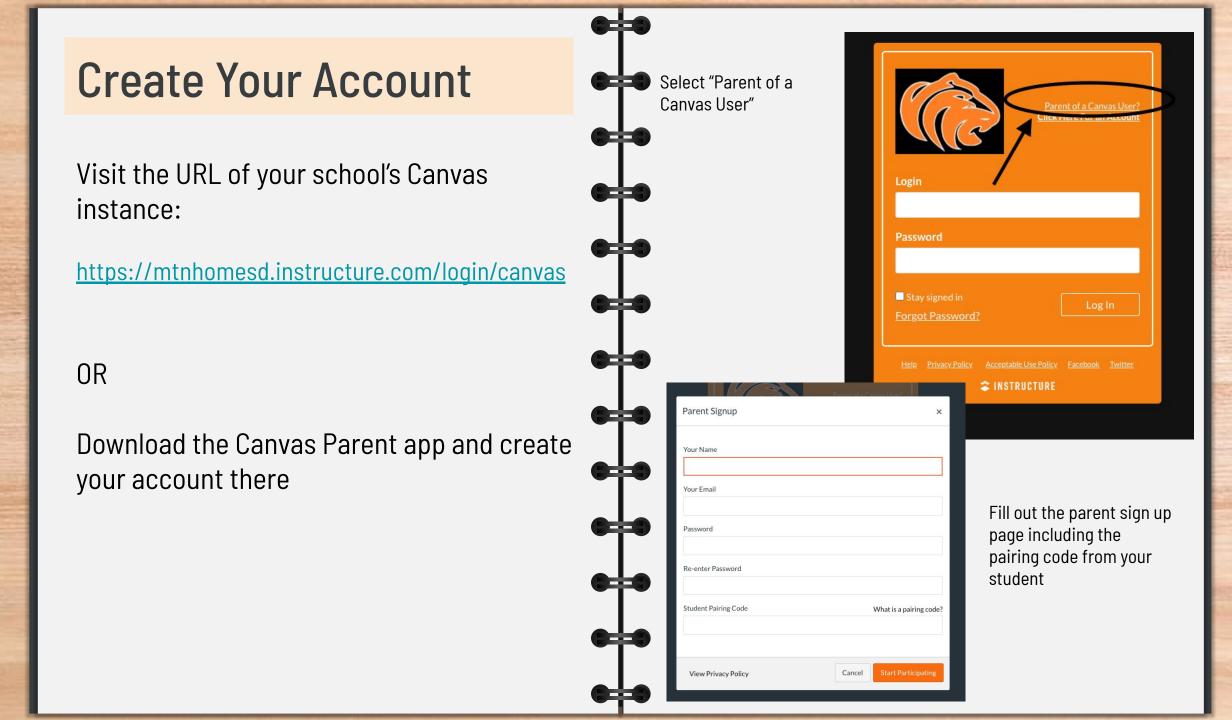

## You need a <u>PAIRING</u> code

- Your child(ren) can generate a code through their Canvas (web version)
- They need to log into their Canvas account and go into their settings

On the right hand side of the screen you will select the "Pair with Observer" option.

#### **IMPORTANT:**

A pairing code is only good for one parent. You will have to generate another code to add another observer.

SLIDESMANIA.COM